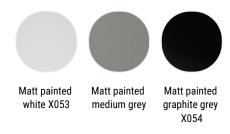

### **FRAME**

Frame and legs, 45x45 mm section, are in epoxy coated aluminium in the colours white, graphite grey and medium grey. Concealed joint.

### Structure

Matt painted

### **STRUCTURE**

### Matt painted