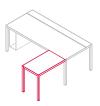

## **DESK 3.0**

### Designed by Francesco Bettoni, Bruno Fattorini

Family of workstations composed of aluminium frame and HPL tabletop, either in black, white or medium grey. Monochrome tables are complete with inspectionable raceway for wiring and cable access spring. The following versions are available: single version (desktop) with cable management tabletop and double version (with front seats) with cable management tabletop. Accessories available for workstations: dattilo L90 D55, cable management door, PC holder and chest of drawers.

### **FRAME**

Frame and legs, 45x45 mm section, are in epoxy coated aluminium in the colours white, graphite grey and medium grey. Concealed joint.

### **TOPS**

Cable management tops and tabletops in HPL: high-pressure laminate, with structural aluminium sheets inside. 8 mm thick.

Colours white, medium grey and black according to the frame. Also available the HPL version in the colour ice white, certified in compliance with standard UNI EN13722 and UNI EN13721.

### **DESK 3.0**

**single version** H75 L160/180/200/220 D80 H75 L160/180/200/220 D90

**front seat version** H75 L160/180/200/220 D180

front seat version H75 L320 D180

H/D/L

dattilo H75 L90 D55