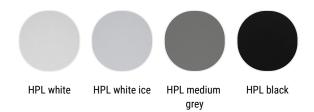

### **TOPS**

Cable management tops and tabletops in HPL: high-pressure laminate, with structural aluminium sheets inside. 8 mm thick.

Colours white, medium grey and black according to the frame. Also available the HPL version in the colour ice white, certified in compliance with standard UNI EN13722 and UNI EN13721.

## **TABLE**

Top

HPL

### HPL