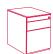

### **OFFICE CABINETS**

THREE DRAWERS + stationery drawer L43 D58 H56

DRAWER + FILING UNIT + stationery drawer L43 D58 H56

### **OFFICE CABINETS BASIC**

THREE DRAWERS + stationery tray L42 D53,5 H50,5