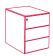

### **OFFICE CABINETS**

THREE DRAWERS + stationery drawer L43 D58 H56

DRAWER + FILING UNIT + stationery drawer L43 D58 H56

### **OFFICE CABINETS BASIC**

THREE DRAWERS + stationery tray L42 D53,5 H50,5