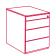

### **OFFICE CABINETS**

THREE DRAWERS + stationery drawer L43 D58 H56

DRAWER + FILING UNIT + stationery drawer L43 D58 H56

### **OFFICE CABINETS BASIC**

THREE DRAWERS + stationery tray L42 D53,5 H50,5