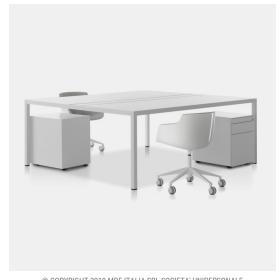

## **DESK 3.0**

### Designed by Francesco Bettoni, Bruno Fattorini

Family of workstations composed of aluminium frame and HPL tabletop, either in black, white or medium grey. Monochrome tables are complete with inspectionable raceway for wiring and cable access spring. The following versions are available: single version (desktop) with cable management tabletop and double version (with front seats) with cable management tabletop. Accessories available for workstations: dattilo L90 D55, cable management door, PC holder and chest of drawers.

### **DESK 3.0**

**single version** H75 L160/180/200/220 D80 H75 L160/180/200/220 D90

**front seat version** H75 L160/180/200/220 D180

front seat version H75 L320 D180

H/D/L

dattilo H75 L90 D55