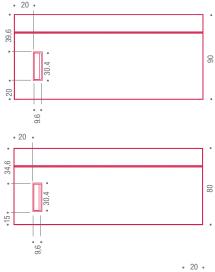

#### **CABLE MANAGEMENT DOOR POSITION**

#### Configurations

Left and right cable management door confi guration has been designed for use with notebook.