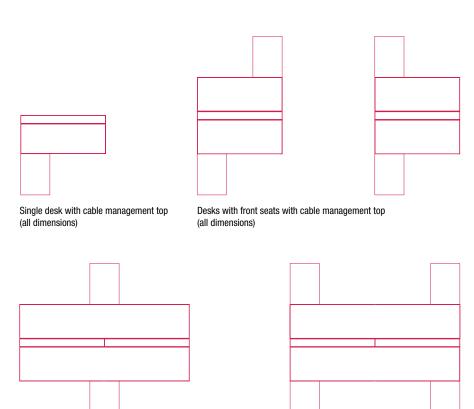

### Designed by Francesco Bettoni, Bruno Fattorini

Family of workstations composed of aluminium frame and HPL tabletop, either in black, white or medium grey. Monochrome tables are complete with inspectionable raceway for wiring and cable access spring. The following versions are available: single version (desktop) with cable management tabletop and double version (with front seats) with cable management tabletop. Accessories available for workstations: dattilo L90 D55, cable management door, PC holder and chest of drawers.

### **DESK 3.0**

**single version** H75 L160/180/200/220 D80 H75 L160/180/200/220 D90

**front seat version** H75 L160/180/200/220 D180

front seat version H75 L320 D180

H/D/L

dattilo H75 L90 D55