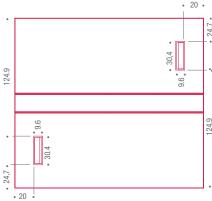

#### **CABLE MANAGEMENT DOOR POSITION**

#### Configurations

Left and right cable management door confi guration has been designed for use with notebook.